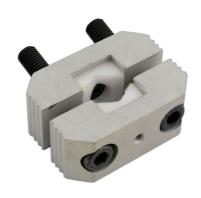

## **Clamp for Strut Insert Pistons - 60mm Bolts**

Designed to lock a MacPherson Strut in its fully extended position when changing the springs.

## **Additional Information**

- Particularly useful when working with struts that are equipped with strong internal springs (tension stop springs) that pull the strut shaft
  partly into the strut.
- · For strut pistons with max. diameter of 36mm.
- · Kit includes 60mm long bolts (68mm including head).
- Included in Laser MacPherson Strut Expander Tool Set, Part No. 5790.