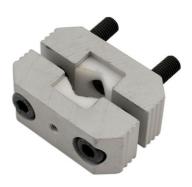

## **Clamp for Strut Insert Pistons - 60mm Bolts**

Designed to lock a MacPherson Strut in its fully extended position when changing the springs.

## **Additional Information**

- Particularly useful when working with struts that are equipped with strong internal springs (tension stop springs) that pull the strut shaft
  partly into the strut.
- · For strut pistons with max. diameter of 36mm.
- · Kit includes 60mm long bolts (68mm including head).
- Included in Laser MacPherson Strut Expander Tool Set, Part No. 5790.